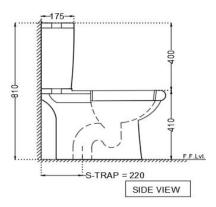

esscobathware.com Document No. SNW/CMS/24/751S220SPP

| General Information            |                                                                                                                                                                                 |
|--------------------------------|---------------------------------------------------------------------------------------------------------------------------------------------------------------------------------|
| Product Code                   | CMS-WHT-103751S220SPP + CMS-WHT-103201                                                                                                                                          |
| Brand                          | Essco                                                                                                                                                                           |
| Colour                         | White                                                                                                                                                                           |
| Туре                           | Coupled WC ( S-Trap )                                                                                                                                                           |
| Material                       | Ceramic-Vitreous China (VC)                                                                                                                                                     |
| Product Specification          |                                                                                                                                                                                 |
| Product Dimension              | 400x665x810 mm                                                                                                                                                                  |
| Bowl Opening (Inner Dimension) | 275x345 mm                                                                                                                                                                      |
| Product Net Weight             | 39.0 Kg                                                                                                                                                                         |
| Product Gross Weight           | 42.5 Kg                                                                                                                                                                         |
| Packaging Dimension            | 680x450x435 mm                                                                                                                                                                  |
| Outlet                         | Vertical                                                                                                                                                                        |
| Trap Distance                  | S Trap - 220 mm                                                                                                                                                                 |
| Technical Details:             | External diameter of outlet hole dia. Ø 100 ± 5 mm                                                                                                                              |
|                                | Horizontal distance between the wall line and the centre line of the waste outlet hole ≤ 220 mm                                                                                 |
| Product Feature                | Beautiful Design ,Complete Trap Glaze, Combined Packing PP Soft Close Slim Seat Cover with Accessories Dual Flushing - 3/6 LPF, Anti germ glaze. Material - Vitreous China (VC) |
| ACCESSORIES PROVIDED           | <u> </u>                                                                                                                                                                        |
| Seat Cover                     | CMS-WHT-101S                                                                                                                                                                    |
| Floor fixing screw             | ZPS-SNS-FB01                                                                                                                                                                    |
| Wax Seal                       | ZPS-WHT-1401                                                                                                                                                                    |
| Cistern                        | CMS-WHT-103201C                                                                                                                                                                 |
| Cistern Fittings               | ZCF-WHT-FT003                                                                                                                                                                   |