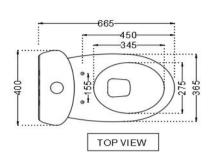

esscobathware.com Document No. SNW/CMS/24/751S220SPP

| General Information            |                                                                                                                                                                                 |
|--------------------------------|---------------------------------------------------------------------------------------------------------------------------------------------------------------------------------|
| Product Code                   | CMS-WHT-103751S220SPP + CMS-WHT-103201                                                                                                                                          |
| Brand                          | Essco                                                                                                                                                                           |
| Colour                         | White                                                                                                                                                                           |
| Туре                           | Coupled WC ( S-Trap )                                                                                                                                                           |
| Material                       | Ceramic-Vitreous China (VC)                                                                                                                                                     |
| Product Specification          |                                                                                                                                                                                 |
| Product Dimension              | 400x665x810 mm                                                                                                                                                                  |
| Bowl Opening (Inner Dimension) | 275x345 mm                                                                                                                                                                      |
| Product Net Weight             | 39.0 Kg                                                                                                                                                                         |
| Product Gross Weight           | 42.5 Kg                                                                                                                                                                         |
| Packaging Dimension            | 680x450x435 mm                                                                                                                                                                  |
| Outlet                         | Vertical                                                                                                                                                                        |
| Trap Distance                  | S Trap - 220 mm                                                                                                                                                                 |
| Technical Details:             | External diameter of outlet hole dia. Ø 100 ± 5 mm                                                                                                                              |
|                                | Horizontal distance between the wall line and the centre line of the waste outlet hole ≤ 220 mm                                                                                 |
| Product Feature                | Beautiful Design ,Complete Trap Glaze, Combined Packing PP Soft Close Slim Seat Cover with Accessories Dual Flushing - 3/6 LPF, Anti germ glaze. Material - Vitreous China (VC) |
| ACCESSORIES PROVIDED           | <u> </u>                                                                                                                                                                        |
| Seat Cover                     | CMS-WHT-101S                                                                                                                                                                    |
| Floor fixing screw             | ZPS-SNS-FB01                                                                                                                                                                    |
| Wax Seal                       | ZPS-WHT-1401                                                                                                                                                                    |
| Cistern                        | CMS-WHT-103201C                                                                                                                                                                 |
| Cistern Fittings               | ZCF-WHT-FT003                                                                                                                                                                   |