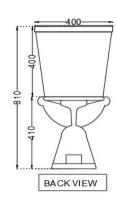

esscobathware.com Document No. SNW/CMS/24/751S220SPP

| General Information            |                                                                                                                                                                                 |
|--------------------------------|---------------------------------------------------------------------------------------------------------------------------------------------------------------------------------|
| Product Code                   | CMS-WHT-103751S220SPP + CMS-WHT-103201                                                                                                                                          |
| Brand                          | Essco                                                                                                                                                                           |
| Colour                         | White                                                                                                                                                                           |
| Туре                           | Coupled WC ( S-Trap )                                                                                                                                                           |
| Material                       | Ceramic-Vitreous China (VC)                                                                                                                                                     |
| Product Specification          |                                                                                                                                                                                 |
| Product Dimension              | 400x665x810 mm                                                                                                                                                                  |
| Bowl Opening (Inner Dimension) | 275x345 mm                                                                                                                                                                      |
| Product Net Weight             | 39.0 Kg                                                                                                                                                                         |
| Product Gross Weight           | 42.5 Kg                                                                                                                                                                         |
| Packaging Dimension            | 680x450x435 mm                                                                                                                                                                  |
| Outlet                         | Vertical                                                                                                                                                                        |
| Trap Distance                  | S Trap - 220 mm                                                                                                                                                                 |
| Technical Details:             | External diameter of outlet hole dia. Ø 100 ± 5 mm                                                                                                                              |
|                                | Horizontal distance between the wall line and the centre line of the waste outlet hole ≤ 220 mm                                                                                 |
| Product Feature                | Beautiful Design ,Complete Trap Glaze, Combined Packing PP Soft Close Slim Seat Cover with Accessories Dual Flushing - 3/6 LPF, Anti germ glaze. Material - Vitreous China (VC) |
| ACCESSORIES PROVIDED           | <u> </u>                                                                                                                                                                        |
| Seat Cover                     | CMS-WHT-101S                                                                                                                                                                    |
| Floor fixing screw             | ZPS-SNS-FB01                                                                                                                                                                    |
| Wax Seal                       | ZPS-WHT-1401                                                                                                                                                                    |
| Cistern                        | CMS-WHT-103201C                                                                                                                                                                 |
| Cistern Fittings               | ZCF-WHT-FT003                                                                                                                                                                   |